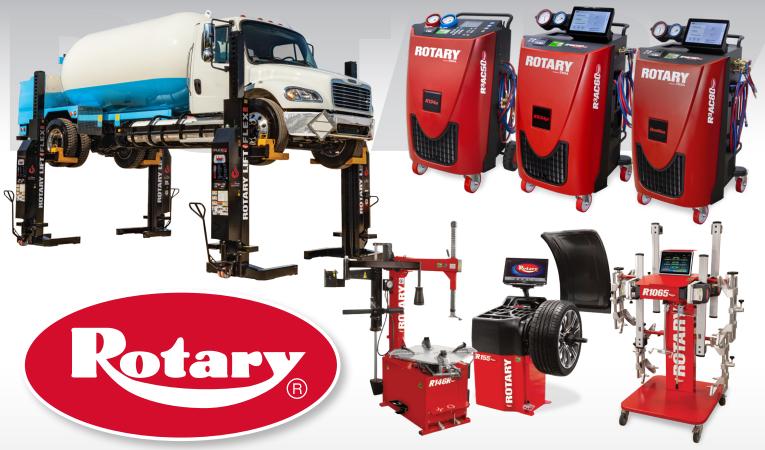

## ROTARY

| Tire Changer                         | R146RP / RWC146IRP | \$300   |
|--------------------------------------|--------------------|---------|
| Wheel Balancer                       | R155 / RWB355SB    | \$450   |
| Wheel Aligner                        | R1065 / RWA1065    | \$400   |
| Tire Changer<br>Wheel Balancer COMBO | RW146155C          | \$600   |
| Mobile Column Lift                   | MCHM414            | \$500   |
| Mobile Column Lift                   | MCHM419            | \$1,500 |
| A/C Cart                             | AC50 / R3AC50-A    | \$200   |
| A/C Cart                             | AC60 / R3AC60-YF   | \$200   |
| A/C Cart                             | AC80 / R3AC80-AYF  | \$400   |
|                                      |                    |         |

| MID-RISE LIFT   | 6000MRL / 6000MRLFBK  | \$350 |
|-----------------|-----------------------|-------|
| MOTORCYCLE LIFT | 1000MCL / 1000MCLMFBK | \$250 |
| 4 POST LIFT     | EFP8 / EFP8P300MBK    | \$500 |
| 2 POST LIFT     | F10 / F10N500MBL      | \$200 |
| 2 POST LIFT     | I10 / I10N500MBL      | \$400 |
| 2 POST LIFT     | FI2 / I12N300BL       | \$500 |
| 4 POST LIFT     | CR14                  | \$900 |
| 4 POST LIFT     | CRA14                 | \$900 |
| 4 POST LIFT     | CROA14                | \$900 |
|                 |                       |       |